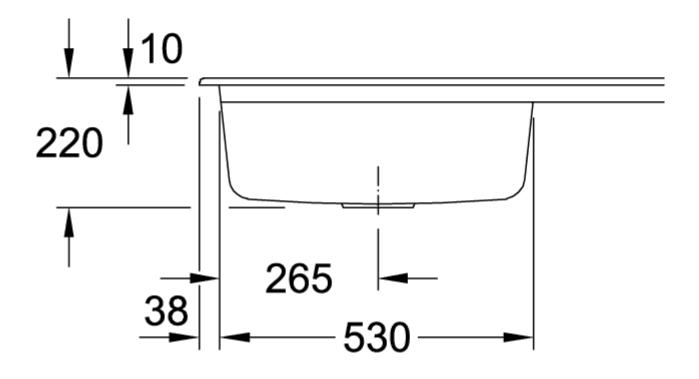

|
| Position of main bowl         | Basin on left                                                                                                                                 |
| Function of the drain fitting | basket strainer waste                                                                                                                         |
| Colour designation            | White Alpin                                                                                                                                   |
| Other colour designations     | Grate: Chrome, Valve: Chrome                                                                                                                  |

## TECHNICAL DRAWINGS