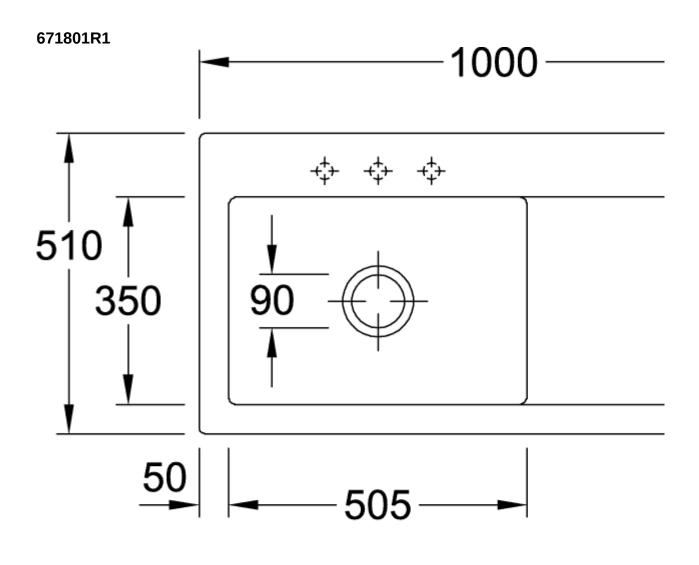

|
| Position of main bowl         | Basin on left                                                                                                                                 |
| Function of the drain fitting | basket strainer waste                                                                                                                         |
| Colour designation            | White Alpin                                                                                                                                   |
| Other colour designations     | Grate: Chrome, Valve: Chrome                                                                                                                  |

## TECHNICAL DRAWINGS