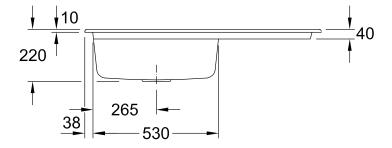

## PRODUCT INFORMATION

| Article title                 | Villeroy & Boch Subway 60 XL Built-<br>in sink, included Waste system<br>hand-operated, of Ceramic, 1000 x<br>510 mm, White Alpin CeramicPlus |
|-------------------------------|-----------------------------------------------------------------------------------------------------------------------------------------------|
| Article number                | 671801R1                                                                                                                                      |
| Assembly / Assembly type      | surface-mounted installation                                                                                                                  |
| Assembly instructions         | minimum unit width: 60 cm                                                                                                                     |
| Scope of delivery             | 1 x sink , 1 x basket strainer waste                                                                                                          |
| Length in mm                  | 510                                                                                                                                           |
| Width in mm                   | 1000                                                                                                                                          |
| Height in mm                  | 220                                                                                                                                           |
| Interior depth                | 200                                                                                                                                           |
| Collection                    | Subway 60 XL                                                                                                                                  |
| Material                      | Ceramic                                                                                                                                       |
| Colour name                   | White Alpin CeramicPlus                                                                                                                       |
| Other material                | Grate: Stainless steel Valve:<br>Stainless steel                                                                                              |
| Position of main bowl         | Basin on left                                                                                                                                 |
| Function of the drain fitting | basket strainer waste                                                                                                                         |
| Colour designation            | White Alpin                                                                                                                                   |
| Other colour designations     | Grate: Chrome, Valve: Chrome                                                                                                                  |

## TECHNICAL DRAWINGS