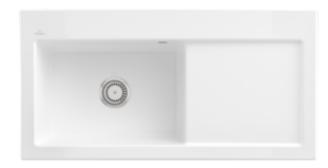

## SUBWAY 60 XL BUILT-IN SINK RECTANGLE

## PRODUCT INFORMATION

| Article title                 | Villeroy & Boch Subway 60 XL Built-<br>in sink, included Waste system<br>hand-operated, of Ceramic, 1000 x<br>510 mm, White Alpin CeramicPlus |
|-------------------------------|-----------------------------------------------------------------------------------------------------------------------------------------------|
| Article number                | 671801R1                                                                                                                                      |
| Assembly / Assembly type      | surface-mounted installation                                                                                                                  |
| Assembly instructions         | minimum unit width: 60 cm                                                                                                                     |
| Scope of delivery             | 1 x sink , 1 x basket strainer waste                                                                                                          |
| Length in mm                  | 510                                                                                                                                           |
| Width in mm                   | 1000                                                                                                                                          |
| Height in mm                  | 220                                                                                                                                           |
| Interior depth                | 200                                                                                                                                           |
| Collection                    | Subway 60 XL                                                                                                                                  |
| Material                      | Ceramic                                                                                                                                       |
| Colour name                   | White Alpin CeramicPlus                                                                                                                       |
| Other material                | Grate: Stainless steel Valve:<br>Stainless steel                                                                                              |
| Position of main bowl         | Basin on left                                                                                                                                 |
| Function of the drain fitting | basket strainer waste                                                                                                                         |
| Colour designation            | White Alpin                                                                                                                                   |
| Other colour designations     | Grate: Chrome, Valve: Chrome                                                                                                                  |