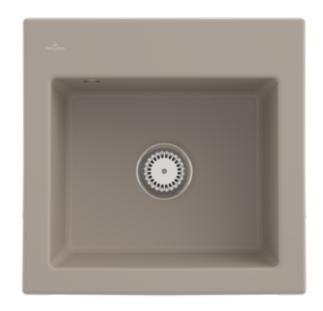

## SUBWAY 50 S BUILT-IN SINK RECTANGLE

## PRODUCT INFORMATION

| Article title                 | Villeroy & Boch Subway 50 S Built-<br>in sink, included Waste system<br>hand-operated, of Ceramic, 525 x<br>510 mm, Almond CeramicPlus |
|-------------------------------|----------------------------------------------------------------------------------------------------------------------------------------|
| Article number                | 331501AM                                                                                                                               |
| Assembly / Assembly type      | surface-mounted installation                                                                                                           |
| Assembly instructions         | minimum unit width: 50 cm                                                                                                              |
| Scope of delivery             | 1 x sink , 1 x basket strainer waste                                                                                                   |
| Length in mm                  | 510                                                                                                                                    |
| Width in mm                   | 525                                                                                                                                    |
| Height in mm                  | 220                                                                                                                                    |
| Interior depth                | 200                                                                                                                                    |
| Collection                    | Subway 50 S                                                                                                                            |
| Material                      | Ceramic                                                                                                                                |
| Colour name                   | Almond CeramicPlus                                                                                                                     |
| Other material                | Grate: Stainless steel Valve:<br>Stainless steel                                                                                       |
| Position of main bowl         | Basin centred                                                                                                                          |
| Function of the drain fitting | basket strainer waste                                                                                                                  |
| Colour designation            | Almond                                                                                                                                 |
| Other colour designations     | Grate: Chrome, Valve: Chrome                                                                                                           |