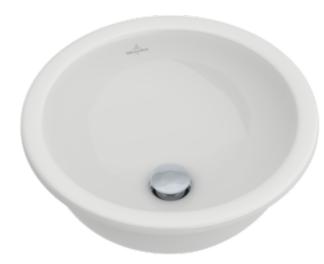

## LOOP & FRIENDS UNDERCOUNTER WASHBASIN ROUND

## PRODUCT INFORMATION

| Article title                          | Villeroy & Boch Loop & Friends<br>Undercounter washbasin, 380 x 380<br>x 210 mm, White Alpin<br>CeramicPlus, with overflow                                                                                         |
|----------------------------------------|--------------------------------------------------------------------------------------------------------------------------------------------------------------------------------------------------------------------|
| Article number                         | 618038R1                                                                                                                                                                                                           |
| Assembly / Assembly type               | Undercounter                                                                                                                                                                                                       |
| Assembly instructions                  | the hole for the washbasin can only<br>be cut out using the original<br>washbasin because tolerances of<br>several millimetres are possible,<br>installation possible in natural stone<br>and laminate countertops |
| Scope of delivery                      | 1 x undercounter washbasin , 1 x<br>extended ball rod to operate pop-up<br>outlet valve 1 x fastening set                                                                                                          |
| Depth in mm                            | 380                                                                                                                                                                                                                |
| Width in mm                            | 380                                                                                                                                                                                                                |
| Height in mm                           | 210                                                                                                                                                                                                                |
| Interior depth                         | 160                                                                                                                                                                                                                |
| Diameter in mm                         | 380                                                                                                                                                                                                                |
| Collection                             | Loop & Friends                                                                                                                                                                                                     |
| Material                               | Sanitary ceramics                                                                                                                                                                                                  |
| surface                                | glossy                                                                                                                                                                                                             |
| Colour name                            | White Alpin CeramicPlus                                                                                                                                                                                            |
| With overflow                          | Yes                                                                                                                                                                                                                |
| Shape                                  | Round                                                                                                                                                                                                              |
| Colour designation                     | White Alpin                                                                                                                                                                                                        |
| Antibacterial surface (with AntiBac)   | No                                                                                                                                                                                                                 |
| Easy surface cleaning<br>(CeramicPlus) | Yes                                                                                                                                                                                                                |
| Number of bowls                        | 1                                                                                                                                                                                                                  |